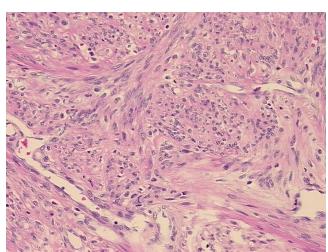

or:

Tumor Hypo/Acellular

Stroma:

**Tumor Hypercellular** 0%

Stroma:

0% **Necrosis:** 

**CASE Diagnosis (from** medical center path

report):

Leiomyoma of myometrium

43 Age:

Gender: **Female** 

Race: White or Caucasian

0%

**Tumor Grade:** Not Reported



Phone: +1-888-267-4436 https://www.origene.com techsupport@origene.com EU: info-de@origene.com CN: techsupport@origene.cn

OriGene Technologies, Inc.



#### Tissue FFPE Sections, Myometrium - CS700034

Minimum Stage Grouping:

Not Reported

T (Extent of Primary

Tumor):

Not Reported

N (Lymph node

Not Reported

metastasis):

M (Distant metastasis):

Not Reported

Storage:

Store FFPE tissue sections at +4°C.

Stability:

All FFPE tissue sections are stable for 1 year from date of purchase.

# **Product images:**



4x Image



20x Image