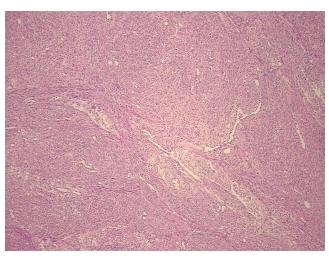

: 0% 95% Tumor:

Tumor Hypo/Acellular

Stroma:

**Tumor Hypercellular** 0%

Stroma:

0% **Necrosis:** 

**CASE Diagnosis (from** medical center path

report):

Leiomyoma of myometrium

43 Age:

Gender: **Female** 

Race: White or Caucasian

0%

**Tumor Grade:** Not Reported



Phone: +1-888-267-4436 https://www.origene.com techsupport@origene.com EU: info-de@origene.com CN: techsupport@origene.cn

OriGene Technologies, Inc.



#### Tissue FFPE Sections, Myometrium - CS700034

Minimum Stage Grouping:

Not Reported

T (Extent of Primary

Tumor):

Not Reported

N (Lymph node

Not Reported

metastasis):

M (Distant metastasis):

Not Reported

Storage:

Store FFPE tissue sections at +4°C.

Stability:

All FFPE tissue sections are stable for 1 year from date of purchase.

# **Product images:**



4x Image



20x Image