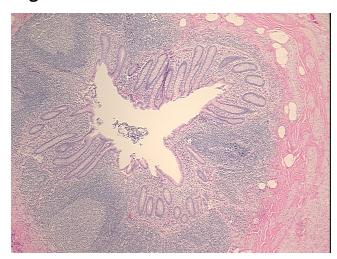

## **Product images:**

4x Image

20x Image

Appearance:
Sample Diagnosis (from

Pathology Verification):

Follicular hyperplasia of appendix

Normal: 0%
Lesional: 100%
Tumor: 0%
Tumor Hypo/Acellular 0%

Tumor Hypo/Acellular

Stroma:

Tumor Hypercellular

Stroma:

Necrosis: 09

Pathology Verification notes from H&E review:

Follicular hyperplasia with full cross-section seen

CASE Diagnosis (from medical center path

report):

No evidence of malignancy

**Age:** 26

**Gender:** Female