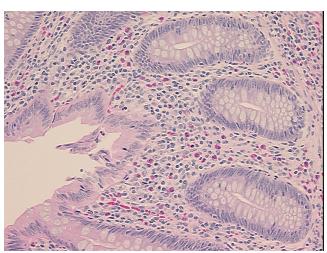

## **Product images:**

4x Image

20x Image

Appearance:
Sample Diagnosis (from

Pathology Verification):

Follicular hyperplasia of appendix

Normal: 0%
Lesional: 100%
Tumor: 0%
Tumor Hypo/Acellular 0%

Tumor Hypo/Acellular

Stroma:

Tumor Hypercellular

Stroma:

Necrosis: 09

Pathology Verification notes from H&E review:

Follicular hyperplasia with full cross-section seen

CASE Diagnosis (from medical center path

report):

No evidence of malignancy

**Age:** 26

**Gender:** Female