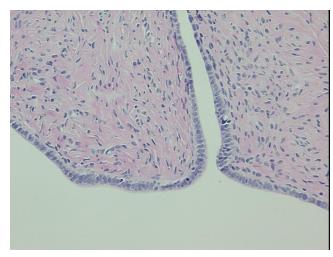

%

**Pathology Verification** 

notes from H&E review:

100% Full cross section seen

**CASE Diagnosis (from** medical center path

report):

Adenocarcinoma of endometrium, clear cell

72 Age:

Gender: **Female** 

Race: White or Caucasian



OriGene Technologies, Inc. 9620 Medical Center Drive, Ste 200

CN: techsupport@origene.cn

Rockville, MD 20850, US Phone: +1-888-267-4436 https://www.origene.com techsupport@origene.com EU: info-de@origene.com



**Tumor Grade:** FIGO G3: Poorly differentiated

Minimum Stage

**Grouping:** 

IΑ

T (Extent of Primary T1a

Tumor):

N (Lymph node

N0

metastasis):

M (Distant metastasis): MX

Storage: Store FFPE tissue sections at +4°C.

All FFPE tissue sections are stable for 1 year from date of purchase. Stability:

## **Product images:**



4x Image



20x Image