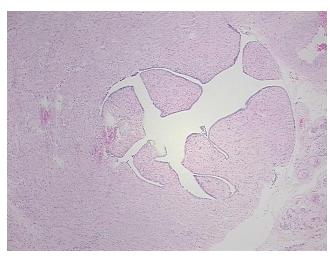

ecrosis:** 0%

**Pathology Verification** 

notes from H&E review:

100% Full cross section seen

**CASE Diagnosis (from** medical center path

report):

Adenocarcinoma of endometrium, clear cell

72 Age:

Gender: **Female** 

Race: White or Caucasian



OriGene Technologies, Inc. 9620 Medical Center Drive, Ste 200

CN: techsupport@origene.cn

Rockville, MD 20850, US Phone: +1-888-267-4436 https://www.origene.com techsupport@origene.com EU: info-de@origene.com



**Tumor Grade:** FIGO G3: Poorly differentiated

Minimum Stage

**Grouping:** 

IΑ

T (Extent of Primary T1a

Tumor):

N (Lymph node

N0

metastasis):

M (Distant metastasis): MX

Storage: Store FFPE tissue sections at +4°C.

All FFPE tissue sections are stable for 1 year from date of purchase. Stability:

## **Product images:**



4x Image



20x Image