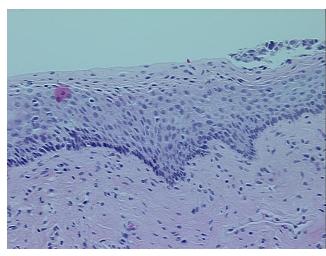

is:** 0%

**Pathology Verification** notes from H&E review:

**CASE Diagnosis (from** medical center path

report):

Adenocarcinoma of endometrium, endometrioid, squamous features

64 Age:

Gender: **Female** 

Race: White or Caucasian



OriGene Technologies, Inc. 9620 Medical Center Drive, Ste 200

CN: techsupport@origene.cn

Rockville, MD 20850, US Phone: +1-888-267-4436 https://www.origene.com techsupport@origene.com EU: info-de@origene.com



**Tumor Grade:** FIGO G3: Poorly differentiated

Minimum Stage

Grouping:

IC

T (Extent of Primary

Tumor):

T1c

N (Lymph node

N0

metastasis):

M (Distant metastasis): MX

IVIA

Storage:

Store FFPE tissue sections at +4°C.

Stability:

All FFPE tissue sections are stable for 1 year from date of purchase.

## **Product images:**



4x Image



20x Image