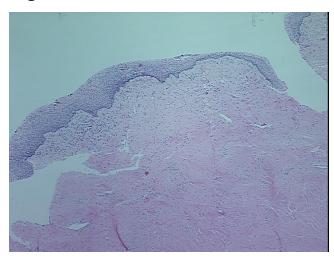

0%

**Necrosis:** 0%

**Pathology Verification** notes from H&E review:

**CASE Diagnosis (from** medical center path

report):

Adenocarcinoma of endometrium, endometrioid, squamous features

64 Age:

Gender: **Female** 

Race: White or Caucasian



OriGene Technologies, Inc. 9620 Medical Center Drive, Ste 200

CN: techsupport@origene.cn

Rockville, MD 20850, US Phone: +1-888-267-4436 https://www.origene.com techsupport@origene.com EU: info-de@origene.com



**Tumor Grade:** FIGO G3: Poorly differentiated

Minimum Stage

Grouping:

IC

T (Extent of Primary

Tumor):

T1c

N (Lymph node

N0

metastasis):

M (Distant metastasis): MX

IVIA

Storage:

Store FFPE tissue sections at +4°C.

Stability:

All FFPE tissue sections are stable for 1 year from date of purchase.

## **Product images:**



4x Image



20x Image