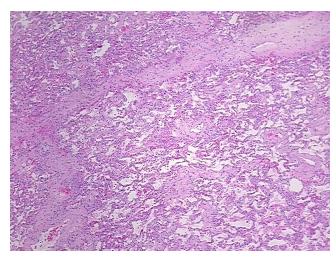

0%

**Pathology Verification** 

notes from H&E review:

78% alveoli, 2% bronchi, 20% fibrovascular septa; 2+ IAM, 2+ LY, 0+ PMN; interstitial fibrosis, cellular atypia and vascular changes consistent with radiation effect

## **Product images:**

4x Image

20x Image