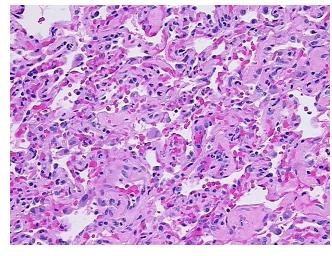

0%

**Pathology Verification** 

notes from H&E review:

78% alveoli, 2% bronchi, 20% fibrovascular septa; 2+ IAM, 2+ LY, 0+ PMN; interstitial fibrosis, cellular atypia and vascular changes consistent with radiation effect

## **Product images:**

4x Image

20x Image