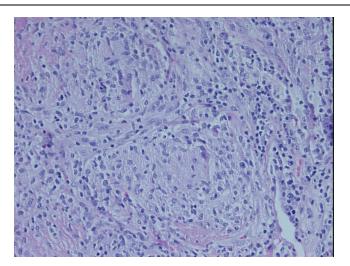

## **Product images:**

4x Image

20x Image

Sample Diagnosis (from Pathology Verification):

Pneumonitis, granulomatous

Normal: 0%
Lesional: 100%
Tumor: 0%
Tumor Hypo/Acellular 0%

Stroma:

Tumor Hypercellular

Stroma:

0%

Necrosis: 09

**Pathology Verification** 10% bronchioles, 90% fibrous tissue, Lung with chronic granulomatous inflammation and patchy interstitial fibrosis

CASE Diagnosis (from medical center path

report):

Carcinoma of lung, sarcomatoid