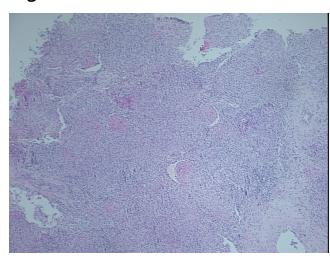

## **Product images:**

4x Image

20x Image

Sample Diagnosis (from Pathology Verification):

Pneumonitis, granulomatous

Normal: 0%
Lesional: 100%
Tumor: 0%
Tumor Hypo/Acellular 0%

Stroma:

Tumor Hypercellular

Stroma:

0%

Necrosis: 09

**Pathology Verification** 10% bronchioles, 90% fibrous tissue, Lung with chronic granulomatous inflammation and patchy interstitial fibrosis

CASE Diagnosis (from medical center path

report):

Carcinoma of lung, sarcomatoid