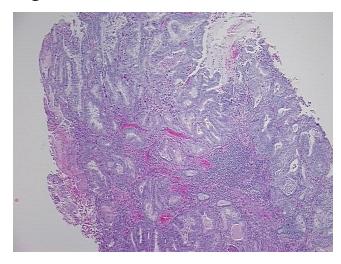

rioid, squamous features

Tumor contains a spectrum of normal cells to complex atypical hyperplasia to cancer

50% Normal:

Lesional: 0%

50% Tumor:

Tumor Hypo/Acellular

Stroma:

0%

**Tumor Hypercellular** 

Stroma:

0%

**Necrosis:** 

**Pathology Verification** 

notes from H&E review:

**CASE Diagnosis (from** medical center path

report):

Adenocarcinoma of endometrium, squamous features

71 Age:

Gender: **Female** 

Black or African American Race:





Tumor Grade: FIGO G1: Well differentiated

Minimum Stage

ΙB

**Grouping:** 

T (Extent of Primary T1b

Tumor):

N (Lymph node

NX

metastasis):

M (Distant metastasis): MX

**Storage:** Store FFPE tissue sections at +4°C.

**Stability:** All FFPE tissue sections are stable for 1 year from date of purchase.

## **Product images:**



4x Image



20x Image