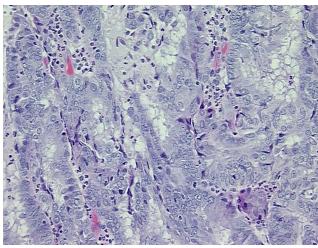

ous features

Tumor contains a spectrum of normal cells to complex atypical hyperplasia to cancer

50% Normal:

Lesional: 0%

50% Tumor:

Tumor Hypo/Acellular

Stroma:

0%

**Tumor Hypercellular** 

Stroma:

0%

**Necrosis:** 

**Pathology Verification** 

notes from H&E review:

**CASE Diagnosis (from** medical center path

report):

Adenocarcinoma of endometrium, squamous features

71 Age:

Gender: **Female** 

Black or African American Race:





Tumor Grade: FIGO G1: Well differentiated

Minimum Stage

ΙB

**Grouping:** 

T (Extent of Primary T1b

Tumor):

N (Lymph node

NX

metastasis):

M (Distant metastasis): MX

**Storage:** Store FFPE tissue sections at +4°C.

**Stability:** All FFPE tissue sections are stable for 1 year from date of purchase.

## **Product images:**



4x Image



20x Image