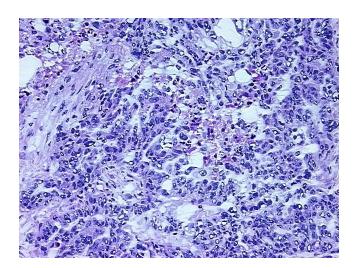

Adenocarcinoma of ovary, papillary serous, metastatic

20% Normal:

Lesional: 0%

50% Tumor:

Tumor Hypo/Acellular

Stroma:

0%

**Tumor Hypercellular** 

Stroma:

15%

**Necrosis:** 

15%

**Pathology Verification** 

Tumor Stroma (Cellular): Desmoplastic reaction; Other Features/Comments: Tumor area: 6

notes from H&E review: mm x 5 mm

Gender: Not specified

Storage: Store frozen tissue sections at -80°C.

Stability: All frozen tissue sections are stable for 1 year from date of purchase if stored at -80°C

without repeated freeze/thaws.



OriGene Technologies, Inc. 9620 Medical Center Drive, Ste 200

CN: techsupport@origene.cn

Rockville, MD 20850, US Phone: +1-888-267-4436 https://www.origene.com techsupport@origene.com EU: info-de@origene.com



## **Product images:**



4x Image



20x Image