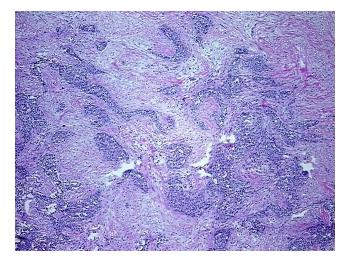

**Appearance:** Tumor

Sample Diagnosis (from Pathology Verification):

Adenocarcinoma of ovary, papillary serous

Normal: 0%
Lesional: 0%
Tumor: 30%

Tumor Hypo/Acellular

Stroma:

69%

**Tumor Hypercellular** 

Stroma:

0%

Necrosis: 19

Pathology Verification Tumor Stroma (Hypo/Acellular): Fibrosis, Hyalinization; Other Features/Comments: Tumor

**notes from H&E review:** area: 7 mm x 5 mm

**Gender:** Not specified

**Storage:** Store frozen tissue sections at -80°C.

## **Product images:**

4x Image

20x Image