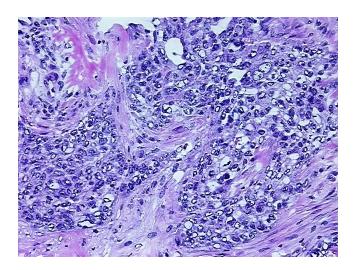

**Appearance:** Tumor

Sample Diagnosis (from Pathology Verification):

Adenocarcinoma of ovary, papillary serous

Normal: 0%
Lesional: 0%
Tumor: 30%

Tumor Hypo/Acellular

Stroma:

69%

**Tumor Hypercellular** 

Stroma:

0%

Necrosis: 19

Pathology Verification Tumor Stroma (Hypo/Acellular): Fibrosis, Hyalinization; Other Features/Comments: Tumor

**notes from H&E review:** area: 7 mm x 5 mm

**Gender:** Not specified

**Storage:** Store frozen tissue sections at -80°C.

## **Product images:**

4x Image

20x Image