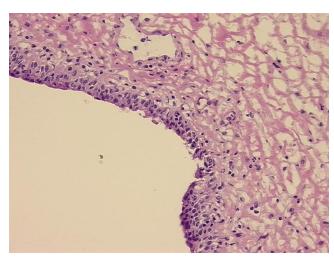

om H&E review:

**CASE Diagnosis (from** medical center path

report):

Carcinoma of bladder, urothelial

Non Tumor Structures: 5% Mucosa, 30% Muscle, 65% Adventitia

78 Age: Gender:

Male

**Tumor Grade:** AJCC G3: Poorly differentiated



OriGene Technologies, Inc. 9620 Medical Center Drive, Ste 200

CN: techsupport@origene.cn

Rockville, MD 20850, US Phone: +1-888-267-4436 https://www.origene.com techsupport@origene.com EU: info-de@origene.com

Minimum Stage Grouping:

Ш

T (Extent of Primary

Tumor):

T3a

N (Lymph node

N0

metastasis):

M (Distant metastasis): MX

**Storage:** Store frozen tissue sections at -80°C.

Stability: All frozen tissue sections are stable for 1 year from date of purchase if stored at -80°C

without repeated freeze/thaws.

## **Product images:**



4x Image



20x Image