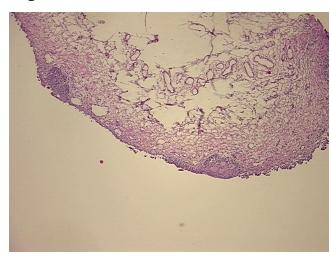

n** notes from H&E review:

**CASE Diagnosis (from** medical center path

report):

Carcinoma of bladder, urothelial

Non Tumor Structures: 5% Mucosa, 30% Muscle, 65% Adventitia

78 Age: Gender:

Male

**Tumor Grade:** AJCC G3: Poorly differentiated



OriGene Technologies, Inc. 9620 Medical Center Drive, Ste 200

CN: techsupport@origene.cn

Rockville, MD 20850, US Phone: +1-888-267-4436 https://www.origene.com techsupport@origene.com EU: info-de@origene.com

Minimum Stage Grouping:

Ш

T (Extent of Primary

Tumor):

T3a

N (Lymph node

N0

metastasis):

M (Distant metastasis): MX

**Storage:** Store frozen tissue sections at -80°C.

Stability: All frozen tissue sections are stable for 1 year from date of purchase if stored at -80°C

without repeated freeze/thaws.

## **Product images:**



4x Image



20x Image