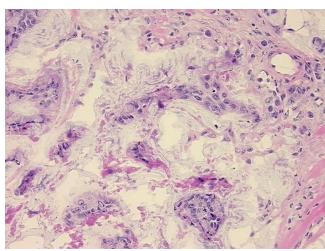

s (from medical center path

report):

Adenocarcinoma of colon, mucinous, signet ring cell

Tumor: with mucinous features and focal signet ring cell change

**Age:** 79

Gender: Male

**Tumor Grade:** AJCC G3: Poorly differentiated



**OriGene Technologies, Inc.** 9620 Medical Center Drive, Ste 200

CN: techsupport@origene.cn

Rockville, MD 20850, US Phone: +1-888-267-4436 https://www.origene.com techsupport@origene.com EU: info-de@origene.com



Minimum Stage Grouping:

IIIC

T (Extent of Primary

Tumor):

Т3

N (Lymph node

N2

metastasis):

MX

M (Distant metastasis):

Store frozen tissue sections at -80°C.

Storage: Stability:

All frozen tissue sections are stable for 1 year from date of purchase if stored at -80°C

without repeated freeze/thaws.

## **Product images:**



4x Image



20x Image