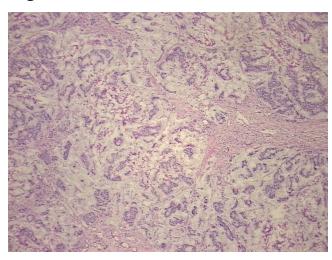

ASE Diagnosis (from medical center path

report):

Adenocarcinoma of colon, mucinous, signet ring cell

Tumor: with mucinous features and focal signet ring cell change

**Age:** 79

Gender: Male

**Tumor Grade:** AJCC G3: Poorly differentiated



**OriGene Technologies, Inc.** 9620 Medical Center Drive, Ste 200

CN: techsupport@origene.cn

Rockville, MD 20850, US Phone: +1-888-267-4436 https://www.origene.com techsupport@origene.com EU: info-de@origene.com



Minimum Stage Grouping:

IIIC

T (Extent of Primary

Tumor):

Т3

N (Lymph node

N2

metastasis):

MX

M (Distant metastasis):

Store frozen tissue sections at -80°C.

Storage: Stability:

All frozen tissue sections are stable for 1 year from date of purchase if stored at -80°C

without repeated freeze/thaws.

## **Product images:**



4x Image



20x Image