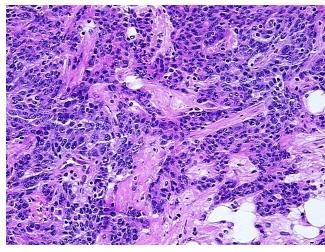

e

notes from H&E review: tissue; Other Features/Comments: Tumor area: 6 mm x 4 mm

CASE Diagnosis (from

medical center path

report):

Adenocarcinoma of colon

**Age:** 84

Gender: Male

Tumor Grade: AJCC G1: Well differentiated



**OriGene Technologies, Inc.** 9620 Medical Center Drive, Ste 200

CN: techsupport@origene.cn

Rockville, MD 20850, US Phone: +1-888-267-4436 https://www.origene.com techsupport@origene.com EU: info-de@origene.com Minimum Stage Grouping:

IIB

T (Extent of Primary

Tumor):

pT4

N (Lymph node

pN0

metastasis):

M (Distant metastasis): pMX

**Storage:** Store frozen tissue sections at -80°C.

Stability: All frozen tissue sections are stable for 1 year from date of purchase if stored at -80°C

without repeated freeze/thaws.

## **Product images:**



4x Image



20x Image