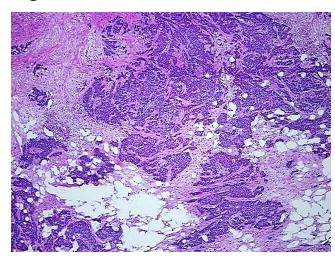

lar): Adipose

notes from H&E review: tissue; Other Features/Comments: Tumor area: 6 mm x 4 mm

CASE Diagnosis (from

medical center path

report):

Adenocarcinoma of colon

**Age:** 84

Gender: Male

Tumor Grade: AJCC G1: Well differentiated



**OriGene Technologies, Inc.** 9620 Medical Center Drive, Ste 200

CN: techsupport@origene.cn

Rockville, MD 20850, US Phone: +1-888-267-4436 https://www.origene.com techsupport@origene.com EU: info-de@origene.com Minimum Stage Grouping:

IIB

T (Extent of Primary

Tumor):

pT4

N (Lymph node

pN0

metastasis):

M (Distant metastasis): pMX

**Storage:** Store frozen tissue sections at -80°C.

Stability: All frozen tissue sections are stable for 1 year from date of purchase if stored at -80°C

without repeated freeze/thaws.

## **Product images:**



4x Image



20x Image