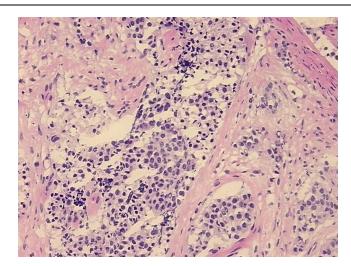

## **Product images:**

4x Image

20x Image

Tissue of Origin: Ileum

Site of Finding: Mesentery

Appearance: T

Sample Diagnosis (from Pathology Verification):

Tumor of ileum, carcinoid, metastatic

Normal: 75%

Lesional: 0%

**Tumor:** 25%

notes from H&E review: tissue

CASE Diagnosis (from medical center path

medical center p

report):

Tumor of ileum, carcinoid

**Age:** 54

**Gender:** Female

Tumor Grade: Not Reported

M (Distant metastasis): Not Reported

Diagnostic Test Results: Synaptophysin ~ SYN! by IHC,Positive; Chromogranin A ~ Parathyroid secretory protein 1! by

IHC, Positive; Cytokeratin AE3 ~ AE3! by IHC, Positive