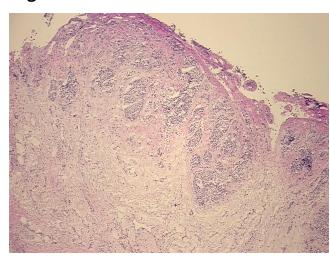

## **Product images:**

4x Image

20x Image

Tissue of Origin: Ileum

Site of Finding: Mesentery

Appearance: T

Sample Diagnosis (from Pathology Verification):

Tumor of ileum, carcinoid, metastatic

Normal: 75%

Lesional: 0%

**Tumor:** 25%

notes from H&E review: tissue

CASE Diagnosis (from medical center path

medical center p

report):

Tumor of ileum, carcinoid

**Age:** 54

**Gender:** Female

Tumor Grade: Not Reported