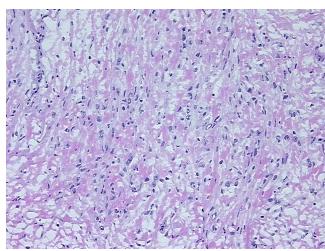

le; Other Features/Comments: Sample area: 7 mm x 6 mm

CASE Diagnosis (from medical center path

report):

Adenocarcinoma of stomach, signet ring cell

**Age:** 62

**Gender:** Female

**Tumor Grade:** AJCC G3: Poorly differentiated



**OriGene Technologies, Inc.** 9620 Medical Center Drive, Ste 200

CN: techsupport@origene.cn

Rockville, MD 20850, US Phone: +1-888-267-4436 https://www.origene.com techsupport@origene.com EU: info-de@origene.com



Minimum Stage Grouping:

IV

T4

T (Extent of Primary

Tumor):

N (Lymph node N2

metastasis):

M (Distant metastasis): M1

**Storage:** Store frozen tissue sections at -80°C.

Stability: All frozen tissue sections are stable for 1 year from date of purchase if stored at -80°C

without repeated freeze/thaws.

## **Product images:**



4x Image



20x Image