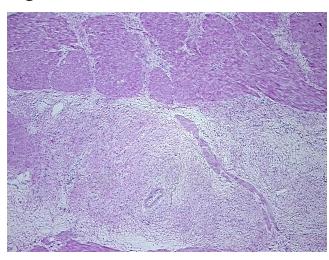

w: 100% Muscle; Other Features/Comments: Sample area: 7 mm x 6 mm

CASE Diagnosis (from medical center path

report):

Adenocarcinoma of stomach, signet ring cell

**Age:** 62

**Gender:** Female

**Tumor Grade:** AJCC G3: Poorly differentiated



**OriGene Technologies, Inc.** 9620 Medical Center Drive, Ste 200

CN: techsupport@origene.cn

Rockville, MD 20850, US Phone: +1-888-267-4436 https://www.origene.com techsupport@origene.com EU: info-de@origene.com



Minimum Stage Grouping:

IV

T4

T (Extent of Primary

Tumor):

N (Lymph node N2

metastasis):

M (Distant metastasis): M1

**Storage:** Store frozen tissue sections at -80°C.

Stability: All frozen tissue sections are stable for 1 year from date of purchase if stored at -80°C

without repeated freeze/thaws.

## **Product images:**



4x Image



20x Image