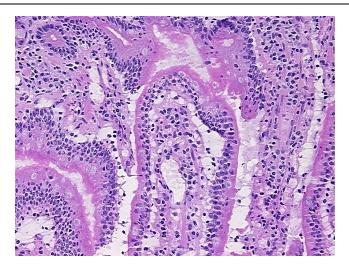

nologies, Inc.** 9620 Medical Center Drive, Ste 200

CN: techsupport@origene.cn

Rockville, MD 20850, US Phone: +1-888-267-4436 https://www.origene.com techsupport@origene.com EU: info-de@origene.com ORÏGENE

Minimum Stage Grouping:

Ш

T (Extent of Primary

Tumor):

Т3

N (Lymph node

N1

metastasis):

. . .

M (Distant metastasis):

MX

**Diagnostic Test Results:** 

Synaptophysin ~ SYN! by IHC,Negative; Cytokeratin 7 ~ CK7! by IHC,Positive, strong;

Cytokeratin 20 ~ CK20! by IHC, Positive, strong; Chromogranin A ~ Parathyroid secretory

protein 1! by IHC, Negative

**Storage:** Store frozen tissue sections at -80°C.

Stability: All frozen tissue sections are stable for 1 year from date of purchase if stored at -80°C

without repeated freeze/thaws.

## **Product images:**



4x Image





20x Image