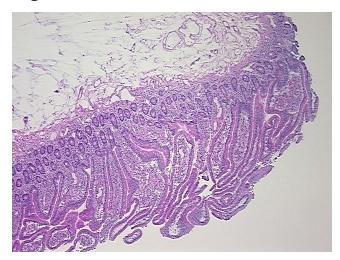

**OriGene Technologies, Inc.** 9620 Medical Center Drive, Ste 200

CN: techsupport@origene.cn

Rockville, MD 20850, US Phone: +1-888-267-4436 https://www.origene.com techsupport@origene.com EU: info-de@origene.com ORÏGENE

Minimum Stage Grouping:

Ш

T (Extent of Primary

Tumor):

Т3

N (Lymph node

N1

metastasis):

. . .

M (Distant metastasis):

MX

**Diagnostic Test Results:** 

Synaptophysin ~ SYN! by IHC,Negative; Cytokeratin 7 ~ CK7! by IHC,Positive, strong;

Cytokeratin 20 ~ CK20! by IHC, Positive, strong; Chromogranin A ~ Parathyroid secretory

protein 1! by IHC, Negative

**Storage:** Store frozen tissue sections at -80°C.

Stability: All frozen tissue sections are stable for 1 year from date of purchase if stored at -80°C

without repeated freeze/thaws.

## **Product images:**



4x Image





20x Image