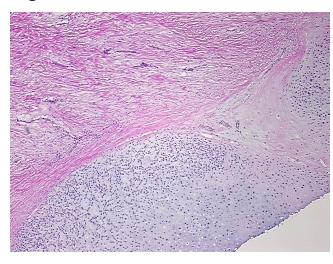

*Pathology Verification** notes from H&E review:

**CASE Diagnosis (from** medical center path

report):

Chondrosarcoma

23 Age:

Gender: **Female** 

**Tumor Grade:** AJCC G3: Poorly differentiated



OriGene Technologies, Inc. 9620 Medical Center Drive, Ste 200

CN: techsupport@origene.cn

Rockville, MD 20850, US Phone: +1-888-267-4436 https://www.origene.com techsupport@origene.com EU: info-de@origene.com

Non Tumor Structures: 100% Fibromuscular stroma

Minimum Stage Grouping:

IΙΒ

T (Extent of Primary

Tumor):

N (Lymph node

NX

T2

metastasis):

M (Distant metastasis): MX

**Storage:** Store frozen tissue sections at -80°C.

Stability: All frozen tissue sections are stable for 1 year from date of purchase if stored at -80°C

without repeated freeze/thaws.

## **Product images:**



4x Image



20x Image