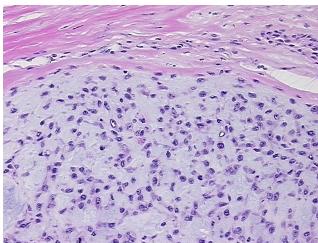

erification** notes from H&E review:

**CASE Diagnosis (from** medical center path

report):

Chondrosarcoma

23 Age:

Gender: **Female** 

**Tumor Grade:** AJCC G3: Poorly differentiated



OriGene Technologies, Inc. 9620 Medical Center Drive, Ste 200

CN: techsupport@origene.cn

Rockville, MD 20850, US Phone: +1-888-267-4436 https://www.origene.com techsupport@origene.com EU: info-de@origene.com

Non Tumor Structures: 100% Fibromuscular stroma

Minimum Stage Grouping:

IΙΒ

T (Extent of Primary

Tumor):

N (Lymph node

NX

T2

metastasis):

M (Distant metastasis): MX

**Storage:** Store frozen tissue sections at -80°C.

Stability: All frozen tissue sections are stable for 1 year from date of purchase if stored at -80°C

without repeated freeze/thaws.

## **Product images:**



4x Image



20x Image