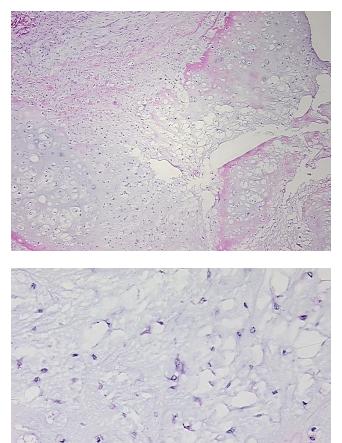

#### **Product data:**

| Product Type:                                           | Frozen Sections                                      |
|---------------------------------------------------------|------------------------------------------------------|
| Disease State:                                          | Cancer                                               |
| Diagnosis Category:                                     | Sarcoma                                              |
| Tissue:                                                 | Soft tissue                                          |
| Frozen Sample ID:                                       | FR00044377                                           |
| Case ID:                                                | CU000016199                                          |
| Tissue of Origin:                                       | Soft tissue                                          |
| Site of Finding:                                        | Leg                                                  |
| Appearance:                                             | Т                                                    |
| Sample Diagnosis (from<br>Pathology Verification):      | Liposarcoma                                          |
| Normal:                                                 | 0%                                                   |
| Lesional:                                               | 0%                                                   |
| Tumor:                                                  | 80%                                                  |
| Tumor Hypo/Acellular<br>Stroma:                         | 0%                                                   |
| Tumor Hypercellular<br>Stroma:                          | 15%                                                  |
| Necrosis:                                               | 5%                                                   |
| CASE Diagnosis (from<br>medical center path<br>report): | Liposarcoma                                          |
| Age:                                                    | 87                                                   |
| Gender:                                                 | Female                                               |
| Tumor Grade:                                            | AJCC G3-4: Poorly differentiated or undifferentiated |
| Minimum Stage<br>Grouping:                              | III                                                  |

## Product images:

4x Image

20x Image

This product is to be used for laboratory only. Not for diagnostic or therapeutic use. ©2022 OriGene Technologies, Inc., 9620 Medical Center Drive, Ste 200, Rockville, MD 20850, US