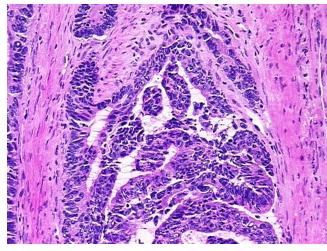

0%

**Tumor Hypercellular** 

Stroma:

20%

Necrosis:

50%

CASE Diagnosis (from

medical center path

report):

Adenocarcinoma of rectum

**Age:** 67

Gender: Female

**Tumor Grade:** AJCC G2: Moderately differentiated

Minimum Stage

**Grouping:** 

IIIB



**OriGene Technologies, Inc.** 9620 Medical Center Drive, Ste 200

CN: techsupport@origene.cn

Rockville, MD 20850, US Phone: +1-888-267-4436 https://www.origene.com techsupport@origene.com EU: info-de@origene.com



T (Extent of Primary

Tumor):

pT3

N (Lymph node

pN1

metastasis):

Storage:

: pMX

M (Distant metastasis):

Store frozen tissue sections at -80°C.

Stability: All frozen tissue sections are stable for 1 year from date of purchase if stored at -80°C

without repeated freeze/thaws.

## **Product images:**



4x Image



20x Image