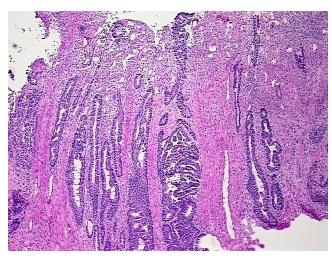

ar

Stroma:

0%

**Tumor Hypercellular** 

Stroma:

20%

Necrosis:

50%

CASE Diagnosis (from

medical center path

report):

Adenocarcinoma of rectum

**Age:** 67

Gender: Female

**Tumor Grade:** AJCC G2: Moderately differentiated

Minimum Stage

**Grouping:** 

IIIB



**OriGene Technologies, Inc.** 9620 Medical Center Drive, Ste 200

CN: techsupport@origene.cn

Rockville, MD 20850, US Phone: +1-888-267-4436 https://www.origene.com techsupport@origene.com EU: info-de@origene.com



T (Extent of Primary

Tumor):

pT3

N (Lymph node

pN1

metastasis):

Storage:

: pMX

M (Distant metastasis):

Store frozen tissue sections at -80°C.

Stability: All frozen tissue sections are stable for 1 year from date of purchase if stored at -80°C

without repeated freeze/thaws.

## **Product images:**



4x Image



20x Image