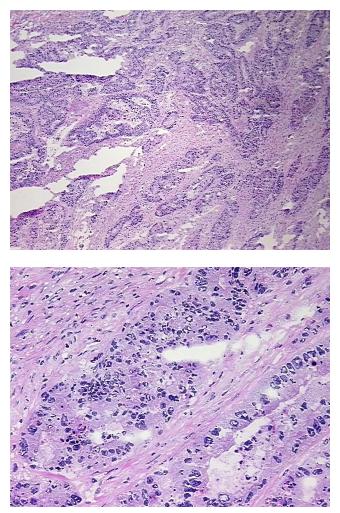

#### **Product data:**

| Product Type:                                           | Frozen Sections                    |
|---------------------------------------------------------|------------------------------------|
| Disease State:                                          | Cancer                             |
| Diagnosis Category:                                     | Colorectal Cancer                  |
| Tissue:                                                 | Colon                              |
| Frozen Sample ID:                                       | FR00044309                         |
| Case ID:                                                | CU0000016198                       |
| Tissue of Origin:                                       | Rectum                             |
| Site of Finding:                                        | Rectum                             |
| Appearance:                                             | Tumor                              |
| Sample Diagnosis (from<br>Pathology Verification):      | Adenocarcinoma of rectum           |
| Normal:                                                 | 0%                                 |
| Lesional:                                               | 0%                                 |
| Tumor:                                                  | 30%                                |
| Tumor Hypo/Acellular<br>Stroma:                         | 0%                                 |
| Tumor Hypercellular<br>Stroma:                          | 20%                                |
| Necrosis:                                               | 50%                                |
| CASE Diagnosis (from<br>medical center path<br>report): | Adenocarcinoma of rectum           |
| Age:                                                    | 67                                 |
| Gender:                                                 | Female                             |
| Tumor Grade:                                            | AJCC G2: Moderately differentiated |
| Minimum Stage                                           | IIIB                               |

## **Product images:**

4x Image

20x Image

This product is to be used for laboratory only. Not for diagnostic or therapeutic use. ©2023 OriGene Technologies, Inc., 9620 Medical Center Drive, Ste 200, Rockville, MD 20850, US