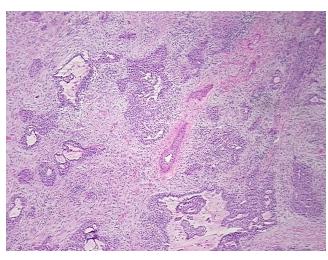

## **Product images:**

4x Image

20x Image

Site of Finding: Rectum

Appearance: T

Sample Diagnosis (from

Pathology Verification):

Adenocarcinoma of rectum

Normal: 10%

Lesional: 0%

Tumor: 20%

Tumor Hypo/Acellular

Stroma:

0%

**Tumor Hypercellular** 

Stroma:

20%

Necrosis:

50%