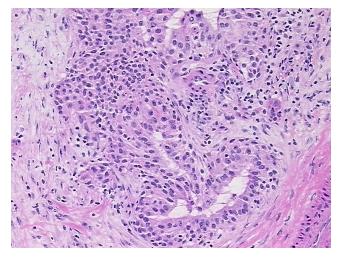

## **Product images:**

4x Image

20x Image

Site of Finding: Rectum

Appearance: T

Sample Diagnosis (from

Pathology Verification):

Adenocarcinoma of rectum

Normal: 10%

Lesional: 0%

Tumor: 20%

Tumor Hypo/Acellular

Stroma:

0%

**Tumor Hypercellular** 

Stroma:

20%

Necrosis:

50%