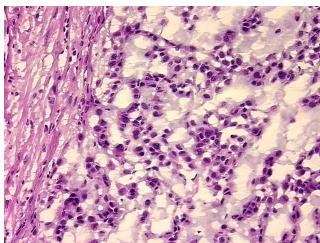

20% Lesional: 0%

Tumor: 30%

Tumor Hypo/Acellular

Stroma:

Tumor Hypercellular

Stroma:

Necrosis: 25%

CASE Diagnosis (from

medical center path

report):

**Age:** 36

**Gender:** Female

Tumor Grade: Not Reported

Minimum Stage IV

Grouping:

OriGene Technologies, Inc.

9620 Medical Center Drive, Ste 200 Rockville, MD 20850, US Phone: +1-888-267-4436 https://www.origene.com techsupport@origene.com EU: info-de@origene.com CN: techsupport@origene.cn





T (Extent of Primary

Tumor):

pTX

N (Lymph node metastasis):

pNX

iliciastasis).

M (Distant metastasis): pM1

**Storage:** Store frozen tissue sections at -80°C.

Stability: All frozen tissue sections are stable for 1 year from date of purchase if stored at -80°C

without repeated freeze/thaws.

## **Product images:**



4x Image



20x Image