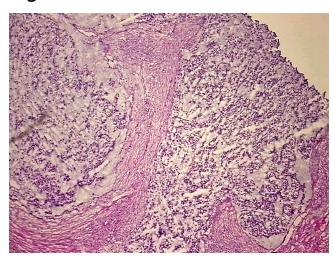

tic

Normal: 20% Lesional: 0%

Tumor: 30%

Tumor Hypo/Acellular

Stroma:

Tumor Hypercellular

Stroma:

Necrosis: 25%

CASE Diagnosis (from

medical center path

report):

**Age:** 36

**Gender:** Female

Tumor Grade: Not Reported

Minimum Stage IV

Grouping:

OriGene Technologies, Inc.

9620 Medical Center Drive, Ste 200 Rockville, MD 20850, US Phone: +1-888-267-4436 https://www.origene.com techsupport@origene.com EU: info-de@origene.com CN: techsupport@origene.cn





T (Extent of Primary

Tumor):

pTX

N (Lymph node metastasis):

pNX

iliciastasis).

M (Distant metastasis): pM1

**Storage:** Store frozen tissue sections at -80°C.

Stability: All frozen tissue sections are stable for 1 year from date of purchase if stored at -80°C

without repeated freeze/thaws.

## **Product images:**



4x Image



20x Image