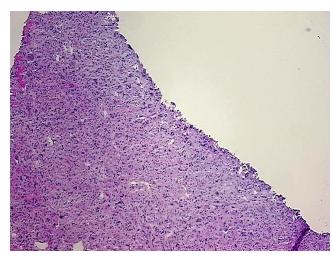

ular

Stroma:

0%

**Tumor Hypercellular** 

Stroma:

10%

70% **Necrosis:** 

**CASE Diagnosis (from** 

medical center path

report):

Osteosarcoma

37 Age: Gender: Male

**Tumor Grade:** AJCC G3-4: Poorly differentiated or undifferentiated

Minimum Stage

Grouping:

IIA



OriGene Technologies, Inc. 9620 Medical Center Drive, Ste 200

CN: techsupport@origene.cn

Rockville, MD 20850, US Phone: +1-888-267-4436 https://www.origene.com techsupport@origene.com EU: info-de@origene.com



T (Extent of Primary

Tumor):

pT1

N (Lymph node

pNX

metastasis):

M (Distant metastasis): pMX

**Storage:** Store frozen tissue sections at -80°C.

Stability: All frozen tissue sections are stable for 1 year from date of purchase if stored at -80°C

without repeated freeze/thaws.

## **Product images:**



4x Image



20x Image