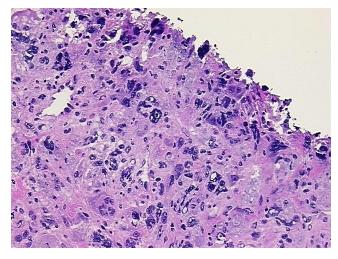

:

0%

**Tumor Hypercellular** 

Stroma:

10%

70% **Necrosis:** 

**CASE Diagnosis (from** 

medical center path

report):

Osteosarcoma

37 Age: Gender: Male

**Tumor Grade:** AJCC G3-4: Poorly differentiated or undifferentiated

Minimum Stage

Grouping:

IIA



OriGene Technologies, Inc. 9620 Medical Center Drive, Ste 200

CN: techsupport@origene.cn

Rockville, MD 20850, US Phone: +1-888-267-4436 https://www.origene.com techsupport@origene.com EU: info-de@origene.com



T (Extent of Primary

Tumor):

pT1

N (Lymph node

pNX

metastasis):

M (Distant metastasis): pMX

**Storage:** Store frozen tissue sections at -80°C.

Stability: All frozen tissue sections are stable for 1 year from date of purchase if stored at -80°C

without repeated freeze/thaws.

## **Product images:**



4x Image



20x Image