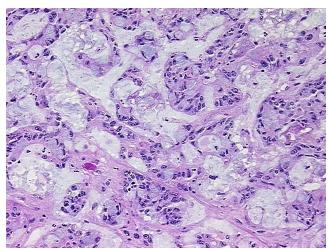

## **Product images:**

4x Image

20x Image

Site of Finding: Liver

**Appearance:** Tumor

Sample Diagnosis (from

Pathology Verification):

Adenocarcinoma of colon, mucinous, metastatic

Normal: 0%

Lesional: 0%

Tumor: 30%

medical center path

report):

Adenocarcinoma of colon, mucinous, metastatic

**Age:** 78

Gender: Female

Tumor Grade: Not Reported

Minimum Stage IV

**Grouping:** 