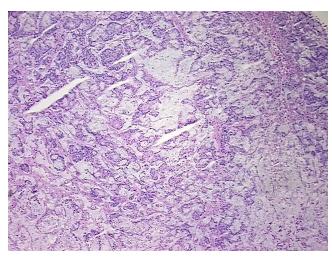

## **Product images:**

4x Image

20x Image

Site of Finding: Liver

**Appearance:** Tumor

Sample Diagnosis (from

Pathology Verification):

Adenocarcinoma of colon, mucinous, metastatic

Normal: 0%

Lesional: 0%

Tumor: 30%

medical center path

report):

Adenocarcinoma of colon, mucinous, metastatic

**Age:** 78

Gender: Female

Tumor Grade: Not Reported

Minimum Stage IV

**Grouping:** 