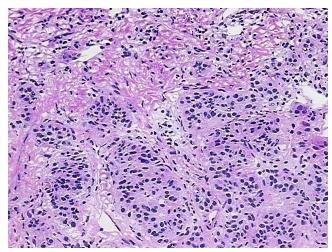

Sample Diagnosis (from

Pathology Verification):

0%

0% Normal:

Lesional: 0%

80% Tumor:

Tumor Hypo/Acellular

Stroma:

**Tumor Hypercellular** 15%

Stroma:

5% **Necrosis:** 

**CASE Diagnosis (from** 

medical center path

report):

49 Age:

Gender: Male

**Tumor Grade:** Not Reported

Minimum Stage

Not Reported

Tumor of duodenum, carcinoid

Grouping:



OriGene Technologies, Inc. 9620 Medical Center Drive, Ste 200

CN: techsupport@origene.cn

Rockville, MD 20850, US Phone: +1-888-267-4436 https://www.origene.com techsupport@origene.com EU: info-de@origene.com



**Storage:** Store frozen tissue sections at -80°C.

Stability: All frozen tissue sections are stable for 1 year from date of purchase if stored at -80°C

without repeated freeze/thaws.

## **Product images:**



4x Image



20x Image