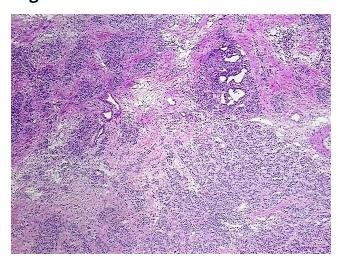

, carcinoid Sample Diagnosis (from

Pathology Verification):

0%

0% Normal:

Lesional: 0%

80% Tumor:

Tumor Hypo/Acellular

Stroma:

**Tumor Hypercellular** 15%

Stroma:

5% **Necrosis:** 

**CASE Diagnosis (from** 

medical center path

report):

49 Age:

Gender: Male

**Tumor Grade:** Not Reported

Minimum Stage

Not Reported

Tumor of duodenum, carcinoid

Grouping:



OriGene Technologies, Inc. 9620 Medical Center Drive, Ste 200

CN: techsupport@origene.cn

Rockville, MD 20850, US Phone: +1-888-267-4436 https://www.origene.com techsupport@origene.com EU: info-de@origene.com



**Storage:** Store frozen tissue sections at -80°C.

Stability: All frozen tissue sections are stable for 1 year from date of purchase if stored at -80°C

without repeated freeze/thaws.

## **Product images:**



4x Image



20x Image