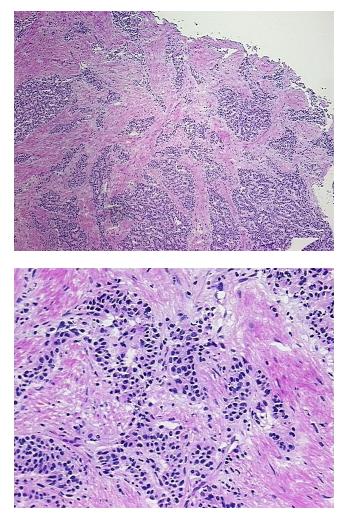

### **Product data:**

| Product Type:                                           | Frozen Sections              |
|---------------------------------------------------------|------------------------------|
| Disease State:                                          | Cancer                       |
| Diagnosis Category:                                     | Small Intestine Cancer       |
| Tissue:                                                 | Small intestine              |
| Frozen Sample ID:                                       | FR0003EB69                   |
| Case ID:                                                | CU0000016151                 |
| Tissue of Origin:                                       | Duodenum                     |
| Site of Finding:                                        | Duodenum                     |
| Appearance:                                             | Tumor                        |
| Sample Diagnosis (from<br>Pathology Verification):      | Tumor of duodenum, carcinoid |
| Normal:                                                 | 0%                           |
| Lesional:                                               | 0%                           |
| Tumor:                                                  | 80%                          |
| Tumor Hypo/Acellular<br>Stroma:                         | 0%                           |
| Tumor Hypercellular<br>Stroma:                          | 15%                          |
| Necrosis:                                               | 5%                           |
| CASE Diagnosis (from<br>medical center path<br>report): | Tumor of duodenum, carcinoid |
| Age:                                                    | 49                           |
| Gender:                                                 | Male                         |
| Tumor Grade:                                            | Not Reported                 |
| Minimum Stage<br>Grouping:                              | Not Reported                 |

## **Product images:**

4x Image

20x Image

This product is to be used for laboratory only. Not for diagnostic or therapeutic use. ©2023 OriGene Technologies, Inc., 9620 Medical Center Drive, Ste 200, Rockville, MD 20850, US