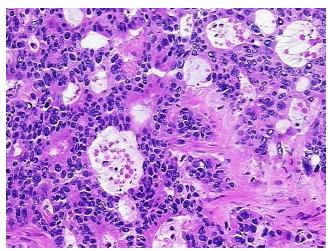

sional: 0%

70% Tumor:

Tumor Hypo/Acellular

Stroma:

**Tumor Hypercellular** 

**Necrosis:** 

Stroma:

**CASE Diagnosis (from** 

medical center path

report):

Adenocarcinoma of rectum

71 Age:

Gender: Male

**Tumor Grade:** AJCC G3: Poorly differentiated

Minimum Stage IV

Grouping:



9620 Medical Center Drive, Ste 200 Rockville, MD 20850, US Phone: +1-888-267-4436 https://www.origene.com techsupport@origene.com EU: info-de@origene.com CN: techsupport@origene.cn





T (Extent of Primary

Tumor):

pN2

pT3

N (Lymph node metastasis):

M (Distant metastasis): pM1

**Storage:** Store frozen tissue sections at -80°C.

Stability: All frozen tissue sections are stable for 1 year from date of purchase if stored at -80°C

without repeated freeze/thaws.

## **Product images:**



4x Image



20x Image