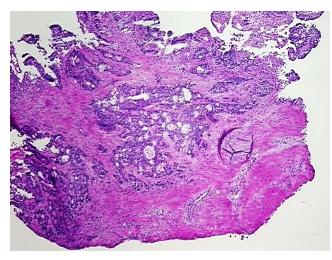

mal: 10%

Lesional: 0%

70% Tumor:

Tumor Hypo/Acellular

Stroma:

**Tumor Hypercellular** 

**Necrosis:** 

Stroma:

**CASE Diagnosis (from** 

medical center path

report):

Adenocarcinoma of rectum

71 Age:

Gender: Male

**Tumor Grade:** AJCC G3: Poorly differentiated

Minimum Stage IV

Grouping:



9620 Medical Center Drive, Ste 200 Rockville, MD 20850, US Phone: +1-888-267-4436 https://www.origene.com techsupport@origene.com EU: info-de@origene.com CN: techsupport@origene.cn





T (Extent of Primary

Tumor):

pN2

pT3

N (Lymph node metastasis):

M (Distant metastasis): pM1

**Storage:** Store frozen tissue sections at -80°C.

Stability: All frozen tissue sections are stable for 1 year from date of purchase if stored at -80°C

without repeated freeze/thaws.

## **Product images:**



4x Image



20x Image