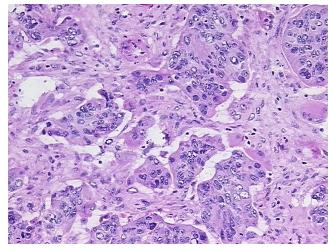

## **Product data:**

**Product Type: Frozen Sections** 

**Disease State:** Cancer

Colorectal Cancer **Diagnosis Category:** 

Tissue: Rectum

Frozen Sample ID: FR0003EA38

Case ID: CU0000016146

Tissue of Origin: Rectum

Site of Finding: Rectum

Т Appearance:

Sample Diagnosis (from

Pathology Verification):

Adenocarcinoma of rectum

Normal: 10%

Lesional: 0%

70% Tumor:

**CASE Diagnosis (from** 

medical center path

report):

Adenocarcinoma of rectum

71 Age:

Gender: Male

**Tumor Grade:** AJCC G3: Poorly differentiated

Minimum Stage IV

## **Product images:**

4x Image

20x Image