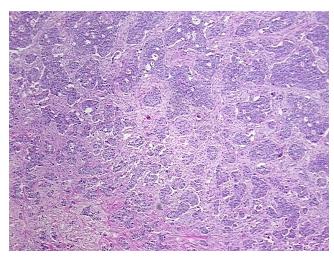

## **Product data:**

**Product Type: Frozen Sections** 

**Disease State:** Cancer

Colorectal Cancer **Diagnosis Category:** 

Tissue: Rectum

Frozen Sample ID: FR0003EA38

Case ID: CU0000016146

Tissue of Origin: Rectum

Site of Finding: Rectum

Т Appearance:

Sample Diagnosis (from

Pathology Verification):

Adenocarcinoma of rectum

Normal: 10%

Lesional: 0%

70% Tumor:

**CASE Diagnosis (from** 

medical center path

report):

Adenocarcinoma of rectum

71 Age:

Gender: Male

**Tumor Grade:** AJCC G3: Poorly differentiated

Minimum Stage IV

## **Product images:**

4x Image

20x Image