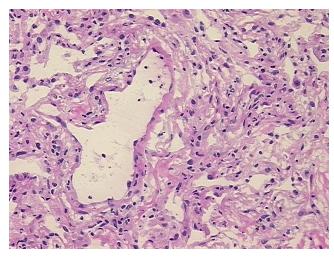

## **Product images:**

4x Image

20x Image

Tissue of Origin: Lung
Site of Finding: Lung

Appearance:

Sample Diagnosis (from Pathology Verification):

Emphysema

0%

 Normal:
 0%

 Lesional:
 100%

 Tumor:
 0%