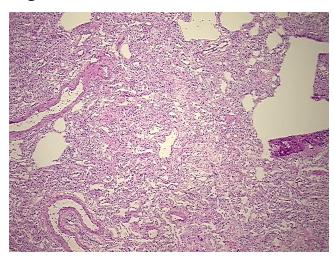

## **Product images:**

4x Image

20x Image

Tissue of Origin: Lung
Site of Finding: Lung

Appearance:

Sample Diagnosis (from Pathology Verification):

Emphysema

0%

 Normal:
 0%

 Lesional:
 100%

 Tumor:
 0%