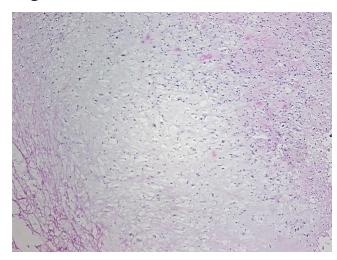

:** 

**Pathology Verification** 

notes from H&E review:

**CASE Diagnosis (from** Osteosarcoma

medical center path

report):

33 Age:

Gender: Male

**Tumor Grade:** AJCC G3-4: Poorly differentiated or undifferentiated

Tumor: fibroblastic type

OriGene Technologies, Inc.

9620 Medical Center Drive, Ste 200 Rockville, MD 20850, US Phone: +1-888-267-4436 https://www.origene.com techsupport@origene.com EU: info-de@origene.com CN: techsupport@origene.cn





Minimum Stage Grouping:

IΙΑ

T (Extent of Primary

Tumor):

N (Lymph node

NX

T1

metastasis):

M (Distant metastasis): MX

**Storage:** Store frozen tissue sections at -80°C.

Stability: All frozen tissue sections are stable for 1 year from date of purchase if stored at -80°C

without repeated freeze/thaws.

## **Product images:**



4x Image



20x Image