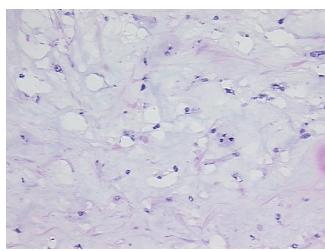

ology Verification** 

notes from H&E review:

**CASE Diagnosis (from** Osteosarcoma

medical center path

report):

33 Age:

Gender: Male

**Tumor Grade:** AJCC G3-4: Poorly differentiated or undifferentiated

Tumor: fibroblastic type

OriGene Technologies, Inc.

9620 Medical Center Drive, Ste 200 Rockville, MD 20850, US Phone: +1-888-267-4436 https://www.origene.com techsupport@origene.com EU: info-de@origene.com CN: techsupport@origene.cn





Minimum Stage Grouping:

IΙΑ

T (Extent of Primary

Tumor):

N (Lymph node

NX

T1

metastasis):

M (Distant metastasis): MX

**Storage:** Store frozen tissue sections at -80°C.

Stability: All frozen tissue sections are stable for 1 year from date of purchase if stored at -80°C

without repeated freeze/thaws.

## **Product images:**



4x Image



20x Image