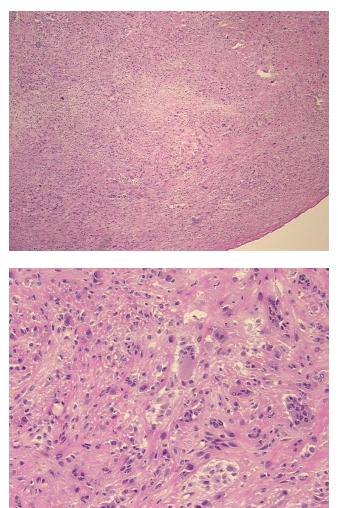

#### **Product data:**

| Product Type:                                           | Frozen Sections                    |
|---------------------------------------------------------|------------------------------------|
| Disease State:                                          | Other Disease                      |
| Diagnosis Category:                                     | Benign Tumors                      |
| Tissue:                                                 | Tendon                             |
| Frozen Sample ID:                                       | FR0003E479                         |
| Case ID:                                                | CU0000016124                       |
| Tissue of Origin:                                       | Tendon                             |
| Site of Finding:                                        | Tendon                             |
| Appearance:                                             | Т                                  |
| Sample Diagnosis (from<br>Pathology Verification):      | Tumor of tendon sheath, giant cell |
| Normal:                                                 | 0%                                 |
| Lesional:                                               | 0%                                 |
| Tumor:                                                  | 90%                                |
| Tumor Hypo/Acellular<br>Stroma:                         | 5%                                 |
| Tumor Hypercellular<br>Stroma:                          | 5%                                 |
| Necrosis:                                               | 0%                                 |
| Pathology Verification<br>notes from H&E review:        | tendon of hand                     |
| CASE Diagnosis (from<br>medical center path<br>report): | Tumor of tendon sheath, giant cell |
| Age:                                                    | 21                                 |
| Gender:                                                 | Female                             |
|                                                         | Female                             |

## Product images:

×//\_\_\_

4x Image

20x Image

This product is to be used for laboratory only. Not for diagnostic or therapeutic use. ©2022 OriGene Technologies, Inc., 9620 Medical Center Drive, Ste 200, Rockville, MD 20850, US