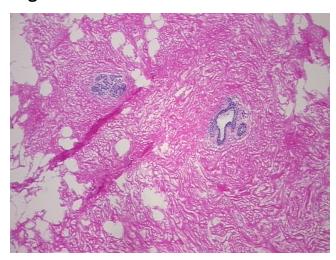

**Tumor Grade:** Nottingham G2: 6-7 points Intermediate combined grade (moderately favorable)



OriGene Technologies, Inc. 9620 Medical Center Drive, Ste 200

CN: techsupport@origene.cn

Rockville, MD 20850, US Phone: +1-888-267-4436 https://www.origene.com techsupport@origene.com EU: info-de@origene.com



Minimum Stage Grouping:

IIB

T (Extent of Primary

Tumor):

T2

N (Lymph node

N1mi

metastasis):

M (Distant metastasis): MX

Diagnostic Test Results: Progesterone receptor ~ PR! by IHC,Positive; Estrogen receptor ~ ER! by IHC,Positive; HER2 ~

ERBB2 ~ Neu! by IHC, Negative

**Storage:** Store frozen tissue sections at -80°C.

Stability: All frozen tissue sections are stable for 1 year from date of purchase if stored at -80°C

without repeated freeze/thaws.

## **Product images:**



4x Image





20x Image