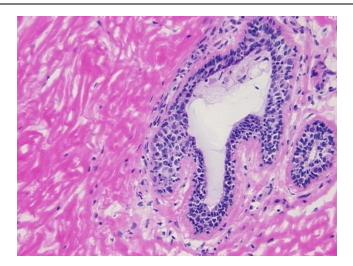

:** Nottingham G2: 6-7 points Intermediate combined grade (moderately favorable)



OriGene Technologies, Inc. 9620 Medical Center Drive, Ste 200

CN: techsupport@origene.cn

Rockville, MD 20850, US Phone: +1-888-267-4436 https://www.origene.com techsupport@origene.com EU: info-de@origene.com



Minimum Stage Grouping:

IIB

T (Extent of Primary

Tumor):

T2

N (Lymph node

N1mi

metastasis):

M (Distant metastasis): MX

Diagnostic Test Results: Progesterone receptor ~ PR! by IHC,Positive; Estrogen receptor ~ ER! by IHC,Positive; HER2 ~

ERBB2 ~ Neu! by IHC, Negative

**Storage:** Store frozen tissue sections at -80°C.

Stability: All frozen tissue sections are stable for 1 year from date of purchase if stored at -80°C

without repeated freeze/thaws.

## **Product images:**



4x Image





20x Image