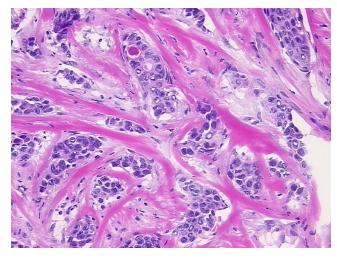

report):

15%

Necrosis: 0%

CASE Diagnosis (from medical center path

Adenocarcinoma of breast, ductal

Age:

48

**Gender:** Female

**Tumor Grade:** Nottingham G2: 6-7 points Intermediate combined grade (moderately favorable)

Minimum Stage

IIB

Grouping:



**OriGene Technologies, Inc.** 9620 Medical Center Drive, Ste 200

CN: techsupport@origene.cn

Rockville, MD 20850, US Phone: +1-888-267-4436 https://www.origene.com techsupport@origene.com EU: info-de@origene.com



T (Extent of Primary

Tumor):

T2

N (Lymph node

N1a

metastasis):

M (Distant metastasis): MX

**Storage:** Store frozen tissue sections at -80°C.

Stability: All frozen tissue sections are stable for 1 year from date of purchase if stored at -80°C

without repeated freeze/thaws.

## **Product images:**



4x Image



20x Image