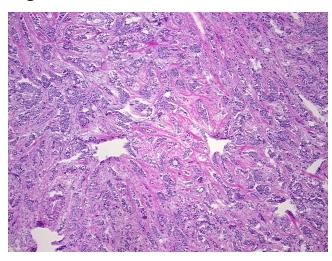

Stroma:

report):

15%

Necrosis: 0%

CASE Diagnosis (from medical center path

Adenocarcinoma of breast, ductal

Age:

48

**Gender:** Female

**Tumor Grade:** Nottingham G2: 6-7 points Intermediate combined grade (moderately favorable)

Minimum Stage

IIB

Grouping:



**OriGene Technologies, Inc.** 9620 Medical Center Drive, Ste 200

CN: techsupport@origene.cn

Rockville, MD 20850, US Phone: +1-888-267-4436 https://www.origene.com techsupport@origene.com EU: info-de@origene.com



T (Extent of Primary

Tumor):

T2

N (Lymph node

N1a

metastasis):

M (Distant metastasis): MX

**Storage:** Store frozen tissue sections at -80°C.

Stability: All frozen tissue sections are stable for 1 year from date of purchase if stored at -80°C

without repeated freeze/thaws.

## **Product images:**



4x Image



20x Image