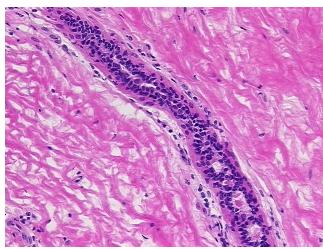

ormal: Lesional: 100% 0% Tumor: 0%

Tumor Hypo/Acellular Stroma:

**Tumor Hypercellular** 0%

Stroma:

**Necrosis:** 

**Pathology Verification** notes from H&E review: Non Tumor Structures: 40% Glandular epithelium, 50% Stroma, 10% Adipose tissue

**CASE Diagnosis (from** medical center path

report):

Fibrocystic changes to breast

38 Age:

Gender: **Female** 

Store frozen tissue sections at -80°C. Storage:



OriGene Technologies, Inc. 9620 Medical Center Drive, Ste 200

CN: techsupport@origene.cn

Rockville, MD 20850, US Phone: +1-888-267-4436 https://www.origene.com techsupport@origene.com EU: info-de@origene.com



Stability:

All frozen tissue sections are stable for 1 year from date of purchase if stored at -80°C without repeated freeze/thaws.

## **Product images:**



4x Image



20x Image