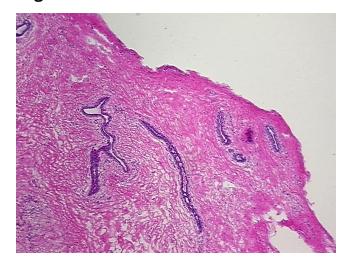

breast

0% Normal: Lesional: 100% 0% Tumor: 0%

Tumor Hypo/Acellular Stroma:

**Tumor Hypercellular** 0%

Stroma:

**Necrosis:** 

**Pathology Verification** notes from H&E review: Non Tumor Structures: 40% Glandular epithelium, 50% Stroma, 10% Adipose tissue

**CASE Diagnosis (from** medical center path

report):

Fibrocystic changes to breast

38 Age:

Gender: **Female** 

Store frozen tissue sections at -80°C. Storage:



OriGene Technologies, Inc. 9620 Medical Center Drive, Ste 200

CN: techsupport@origene.cn

Rockville, MD 20850, US Phone: +1-888-267-4436 https://www.origene.com techsupport@origene.com EU: info-de@origene.com



Stability:

All frozen tissue sections are stable for 1 year from date of purchase if stored at -80°C without repeated freeze/thaws.

## **Product images:**



4x Image



20x Image