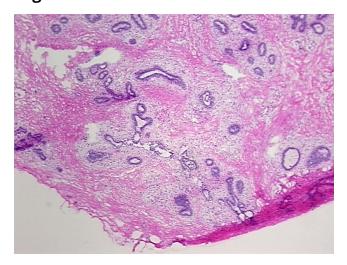

0%

Tumor: 0%

Tumor Hypo/Acellular 0%

Tumor Hypo/Acellular Stroma:

on onna.

Tumor Hypercellular 0%

Stroma:

Necrosis: 0%

Pathology Verification notes from H&E review:

Non Tumor Structures: 40% Glandular epithelium, 50% Stroma, 10% Adipose tissue

CASE Diagnosis (from medical center path

report):

Fibrocystic changes to breast

**Age:** 38

**Gender:** Female

**Storage:** Store frozen tissue sections at -80°C.



**OriGene Technologies, Inc.** 9620 Medical Center Drive, Ste 200

CN: techsupport@origene.cn

Rockville, MD 20850, US Phone: +1-888-267-4436 https://www.origene.com techsupport@origene.com EU: info-de@origene.com



Stability:

All frozen tissue sections are stable for 1 year from date of purchase if stored at -80°C without repeated freeze/thaws.

## **Product images:**



4x Image



20x Image