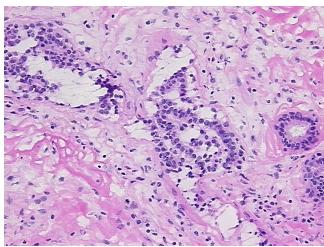

%

Tumor Hypo/Acellular 0%

Tumor Hypo/Acellular Stroma:

on onna.

Tumor Hypercellular 0%

Stroma:

Necrosis: 0%

Pathology Verification notes from H&E review:

Non Tumor Structures: 40% Glandular epithelium, 50% Stroma, 10% Adipose tissue

CASE Diagnosis (from medical center path

report):

Fibrocystic changes to breast

**Age:** 38

**Gender:** Female

**Storage:** Store frozen tissue sections at -80°C.



**OriGene Technologies, Inc.** 9620 Medical Center Drive, Ste 200

CN: techsupport@origene.cn

Rockville, MD 20850, US Phone: +1-888-267-4436 https://www.origene.com techsupport@origene.com EU: info-de@origene.com



Stability:

All frozen tissue sections are stable for 1 year from date of purchase if stored at -80°C without repeated freeze/thaws.

## **Product images:**



4x Image



20x Image