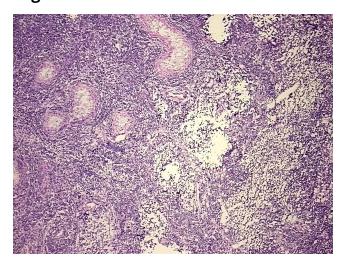

## **Product images:**

4x Image

20x Image

Site of Finding: Testis

**Appearance:** Tumor

Sample Diagnosis (from Pathology Verification):

Lymphoma, large B-cell, diffuse

Normal: 20%

Lesional: 0%

Tumor: 80%

Tumor Hypo/Acellular