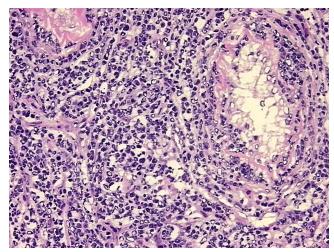

## **Product images:**

4x Image

20x Image

Site of Finding: Testis

**Appearance:** Tumor

Sample Diagnosis (from Pathology Verification):

Lymphoma, large B-cell, diffuse

Normal: 20%

Lesional: 0%

Tumor: 80%

Tumor Hypo/Acellular