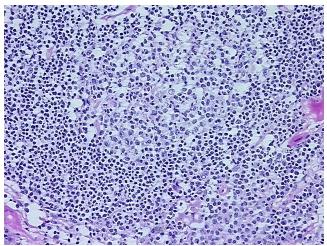

a:

0%

**Necrosis:** 0%

**Pathology Verification** 

notes from H&E review:

Non Tumor Structures: 70% Follicles, 30% Inter-follicular zone

**CASE Diagnosis (from** 

medical center path

report):

Follicular hyperplasia of lymph node

88 Age:

Gender: **Female** 

**Diagnostic Test Results:** Other immunophenotype tests, Reported as Performed or Reviewed



OriGene Technologies, Inc. 9620 Medical Center Drive, Ste 200

CN: techsupport@origene.cn

Rockville, MD 20850, US Phone: +1-888-267-4436 https://www.origene.com techsupport@origene.com EU: info-de@origene.com



**Storage:** Store frozen tissue sections at -80°C.

Stability: All frozen tissue sections are stable for 1 year from date of purchase if stored at -80°C

without repeated freeze/thaws.

## **Product images:**



4x Image



20x Image