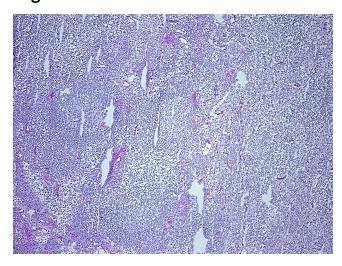

ar** 

Stroma:

0%

**Necrosis:** 0%

**Pathology Verification** 

notes from H&E review:

Non Tumor Structures: 70% Follicles, 30% Inter-follicular zone

**CASE Diagnosis (from** 

medical center path

report):

Follicular hyperplasia of lymph node

88 Age:

Gender: **Female** 

**Diagnostic Test Results:** Other immunophenotype tests, Reported as Performed or Reviewed



OriGene Technologies, Inc. 9620 Medical Center Drive, Ste 200

CN: techsupport@origene.cn

Rockville, MD 20850, US Phone: +1-888-267-4436 https://www.origene.com techsupport@origene.com EU: info-de@origene.com



**Storage:** Store frozen tissue sections at -80°C.

Stability: All frozen tissue sections are stable for 1 year from date of purchase if stored at -80°C

without repeated freeze/thaws.

## **Product images:**



4x Image



20x Image