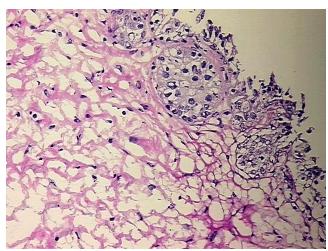

n** notes from H&E review:

**CASE Diagnosis (from** medical center path

report):

Carcinoma of bladder, urothelial

Non Tumor Structures: 10% Mucosa, 90% Muscle

78 Age: Gender: Male

**Tumor Grade:** AJCC G3: Poorly differentiated



OriGene Technologies, Inc. 9620 Medical Center Drive, Ste 200

CN: techsupport@origene.cn

Rockville, MD 20850, US Phone: +1-888-267-4436 https://www.origene.com techsupport@origene.com EU: info-de@origene.com



Minimum Stage Grouping:

IV

T (Extent of Primary

Tumor):

pT3b

N (Lymph node

pN2

metastasis):

рМХ

M (Distant metastasis): Storage:

Store frozen tissue sections at -80°C.

Stability:

All frozen tissue sections are stable for 1 year from date of purchase if stored at -80°C

without repeated freeze/thaws.

## **Product images:**



4x Image



20x Image