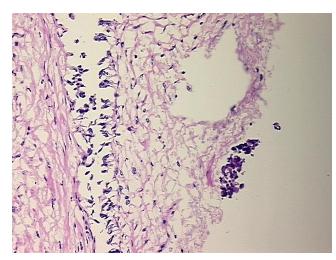

cellular

Stroma:

**Tumor Hypercellular** 30%

Stroma:

0% **Necrosis:** 

**CASE Diagnosis (from** medical center path

report):

Carcinoma of bladder, urothelial

78 Age: Gender: Male

**Tumor Grade:** AJCC G3: Poorly differentiated

Minimum Stage IV

Grouping:

OriGene Technologies, Inc.

9620 Medical Center Drive, Ste 200 Rockville, MD 20850, US Phone: +1-888-267-4436 https://www.origene.com techsupport@origene.com EU: info-de@origene.com CN: techsupport@origene.cn





T (Extent of Primary

Tumor):

T3b

N (Lymph node

N2

metastasis):

M (Distant metastasis): MX

**Storage:** Store frozen tissue sections at -80°C.

Stability: All frozen tissue sections are stable for 1 year from date of purchase if stored at -80°C

without repeated freeze/thaws.

## **Product images:**



4x Image



20x Image