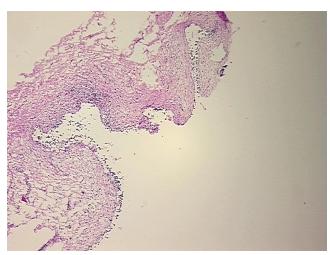

Tumor Hypo/Acellular

Stroma:

**Tumor Hypercellular** 30%

Stroma:

0% **Necrosis:** 

**CASE Diagnosis (from** medical center path

report):

Carcinoma of bladder, urothelial

78 Age: Gender: Male

**Tumor Grade:** AJCC G3: Poorly differentiated

Minimum Stage IV

Grouping:

OriGene Technologies, Inc.

9620 Medical Center Drive, Ste 200 Rockville, MD 20850, US Phone: +1-888-267-4436 https://www.origene.com techsupport@origene.com EU: info-de@origene.com CN: techsupport@origene.cn





T (Extent of Primary

Tumor):

T3b

N (Lymph node

N2

metastasis):

M (Distant metastasis): MX

**Storage:** Store frozen tissue sections at -80°C.

Stability: All frozen tissue sections are stable for 1 year from date of purchase if stored at -80°C

without repeated freeze/thaws.

## **Product images:**



4x Image



20x Image