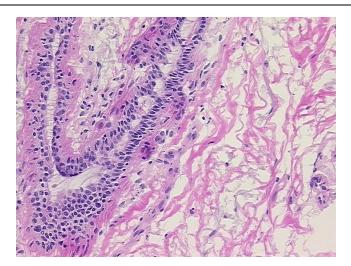

## **Product images:**

4x Image

20x Image

Appearance:

Sample Diagnosis (from Pathology Verification):

Fibrocystic changes to breast

 Normal:
 0%

 Lesional:
 100%

 Tumor:
 0%

Tumor Hypo/Acellular

Stroma: