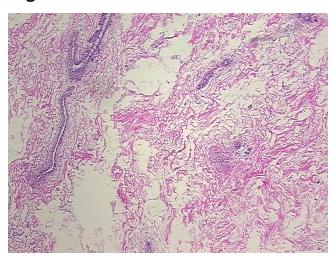

## **Product images:**

4x Image

20x Image

Appearance:

Sample Diagnosis (from Pathology Verification):

Fibrocystic changes to breast

 Normal:
 0%

 Lesional:
 100%

 Tumor:
 0%

Tumor Hypo/Acellular

Stroma: