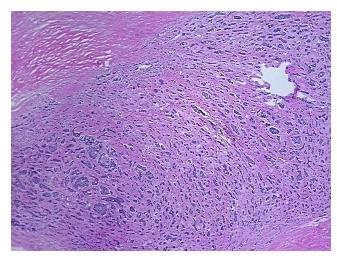

## **Product data:**

**Product Type: Frozen Sections** 

**Disease State:** Cancer

Carcinoid/Neuroendocrine Tumors **Diagnosis Category:** 

15%

Tissue: Small intestine

Frozen Sample ID: FR65EE51FA

Case ID: CU0000014790

Tissue of Origin: lleum

Site of Finding: lleum Т Appearance:

Sample Diagnosis (from

Pathology Verification):

Tumor of ileum, carcinoid

30% Normal:

Lesional: 0%

55% Tumor:

## **Product images:**

4x Image

20x Image