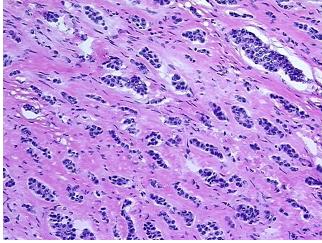

## **Product data:**

**Product Type: Frozen Sections** 

**Disease State:** Cancer

Carcinoid/Neuroendocrine Tumors **Diagnosis Category:** 

15%

Tissue: Small intestine

Frozen Sample ID: FR65EE51FA

Case ID: CU0000014790

Tissue of Origin: lleum

Site of Finding: lleum Т Appearance:

Sample Diagnosis (from

Pathology Verification):

Tumor of ileum, carcinoid

30% Normal:

Lesional: 0%

55% Tumor:

## **Product images:**

4x Image

20x Image