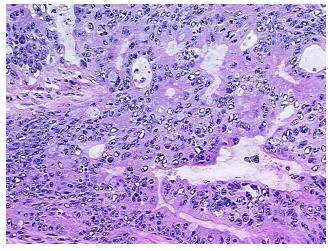

## **Product images:**

4x Image

20x Image

Site of Finding: Colon: transverse

**Appearance:** Tumor

Sample Diagnosis (from

Pathology Verification):

Adenocarcinoma of colon

Normal: 20%

Lesional: 0%

Tumor: 30%

CASE Diagnosis (from

medical center path

report):

Adenocarcinoma of colon

**Age:** 83

**Gender:** Female

Tumor Grade: AICC G1: Well differentiated

Minimum Stage