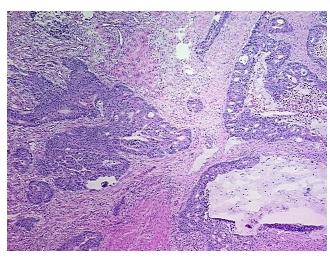

## **Product images:**

4x Image

20x Image

Site of Finding: Colon: transverse

**Appearance:** Tumor

Sample Diagnosis (from

Pathology Verification):

Adenocarcinoma of colon

Normal: 20%

Lesional: 0%

Tumor: 30%

CASE Diagnosis (from

medical center path

report):

Adenocarcinoma of colon

**Age:** 83

**Gender:** Female

Tumor Grade: AICC G1: Well differentiated

Minimum Stage