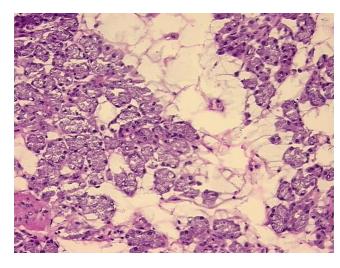

port):

Tumor of parotid gland, Warthins

Non Tumor Structures: 80% Epithelium, 20% Stroma

78 Age: Gender: Male

**Tumor Grade:** Not Reported



OriGene Technologies, Inc. 9620 Medical Center Drive, Ste 200

CN: techsupport@origene.cn

Rockville, MD 20850, US Phone: +1-888-267-4436 https://www.origene.com techsupport@origene.com EU: info-de@origene.com

#### Frozen Tissue Sections, Parotid gland - CS647834

Minimum Stage Grouping:

Not Reported

T (Extent of Primary

Tumor):

Not Reported

N (Lymph node

Not Reported

metastasis):

M (Distant metastasis): Not Reported

**Storage:** Store frozen tissue sections at -80°C.

Stability: All frozen tissue sections are stable for 1 year from date of purchase if stored at -80°C

without repeated freeze/thaws.

# **Product images:**



4x Image



20x Image