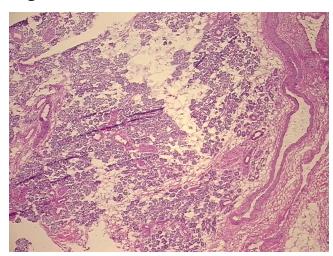

ter path

report):

Tumor of parotid gland, Warthins

Non Tumor Structures: 80% Epithelium, 20% Stroma

78 Age: Gender: Male

**Tumor Grade:** Not Reported



OriGene Technologies, Inc. 9620 Medical Center Drive, Ste 200

CN: techsupport@origene.cn

Rockville, MD 20850, US Phone: +1-888-267-4436 https://www.origene.com techsupport@origene.com EU: info-de@origene.com

#### Frozen Tissue Sections, Parotid gland - CS647834

Minimum Stage Grouping:

Not Reported

T (Extent of Primary

Tumor):

Not Reported

N (Lymph node

Not Reported

metastasis):

M (Distant metastasis): Not Reported

**Storage:** Store frozen tissue sections at -80°C.

Stability: All frozen tissue sections are stable for 1 year from date of purchase if stored at -80°C

without repeated freeze/thaws.

# **Product images:**



4x Image



20x Image