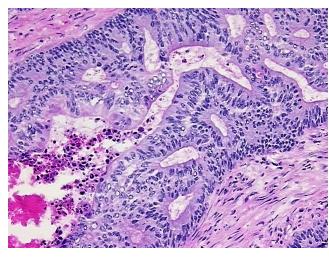

o/Acellular

Stroma:

0%

**Tumor Hypercellular** 

Stroma:

15%

Necrosis:

5%

CASE Diagnosis (from

medical center path

report):

Adenocarcinoma of colon

Age:

63

Gender:

Male

Tumor Grade:

AICC G1: Well differentiated

Minimum Stage

IIIC

Grouping:



**OriGene Technologies, Inc.** 9620 Medical Center Drive, Ste 200

CN: techsupport@origene.cn

Rockville, MD 20850, US Phone: +1-888-267-4436 https://www.origene.com techsupport@origene.com EU: info-de@origene.com



T (Extent of Primary

Tumor):

N (Lymph node pN2

metastasis):

M (Distant metastasis): pMX

**Storage:** Store frozen tissue sections at -80°C.

pT3

Stability: All frozen tissue sections are stable for 1 year from date of purchase if stored at -80°C

without repeated freeze/thaws.

## **Product images:**



4x Image



20x Image