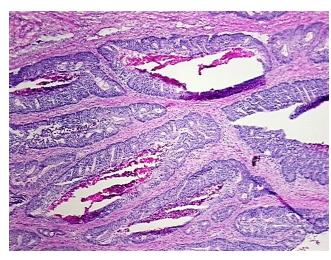

%

Tumor Hypo/Acellular

Stroma:

0%

**Tumor Hypercellular** 

Stroma:

15%

Necrosis:

5%

CASE Diagnosis (from

medical center path

report):

Adenocarcinoma of colon

Age:

63

Gender:

Male

Tumor Grade:

AICC G1: Well differentiated

Minimum Stage

IIIC

Grouping:



**OriGene Technologies, Inc.** 9620 Medical Center Drive, Ste 200

CN: techsupport@origene.cn

Rockville, MD 20850, US Phone: +1-888-267-4436 https://www.origene.com techsupport@origene.com EU: info-de@origene.com



T (Extent of Primary

Tumor):

N (Lymph node pN2

metastasis):

M (Distant metastasis): pMX

**Storage:** Store frozen tissue sections at -80°C.

pT3

Stability: All frozen tissue sections are stable for 1 year from date of purchase if stored at -80°C

without repeated freeze/thaws.

## **Product images:**



4x Image



20x Image