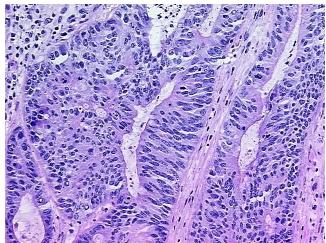

/Acellular

Stroma:

0%

Tumor Hypercellular

Stroma:

25%

Necrosis:

5%

CASE Diagnosis (from

medical center path

report):

Adenocarcinoma of colon

**Age:** 63

Gender: Male

Tumor Grade: AICC G1: Well differentiated

Minimum Stage

**Grouping:** 

IIIC



**OriGene Technologies, Inc.** 9620 Medical Center Drive, Ste 200

CN: techsupport@origene.cn

Rockville, MD 20850, US Phone: +1-888-267-4436 https://www.origene.com techsupport@origene.com EU: info-de@origene.com



T (Extent of Primary

Tumor):

N (Lymph node pN2

metastasis):

M (Distant metastasis): pMX

**Storage:** Store frozen tissue sections at -80°C.

pT3

Stability: All frozen tissue sections are stable for 1 year from date of purchase if stored at -80°C

without repeated freeze/thaws.

## **Product images:**



4x Image



20x Image