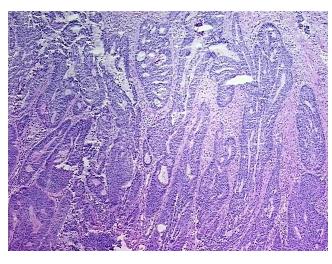

Tumor Hypo/Acellular

Stroma:

0%

Tumor Hypercellular

Stroma:

25%

Necrosis:

5%

CASE Diagnosis (from

medical center path

report):

Adenocarcinoma of colon

**Age:** 63

Gender: Male

Tumor Grade: AICC G1: Well differentiated

Minimum Stage

**Grouping:** 

IIIC



**OriGene Technologies, Inc.** 9620 Medical Center Drive, Ste 200

CN: techsupport@origene.cn

Rockville, MD 20850, US Phone: +1-888-267-4436 https://www.origene.com techsupport@origene.com EU: info-de@origene.com



T (Extent of Primary

Tumor):

N (Lymph node pN2

metastasis):

M (Distant metastasis): pMX

**Storage:** Store frozen tissue sections at -80°C.

pT3

Stability: All frozen tissue sections are stable for 1 year from date of purchase if stored at -80°C

without repeated freeze/thaws.

## **Product images:**



4x Image



20x Image