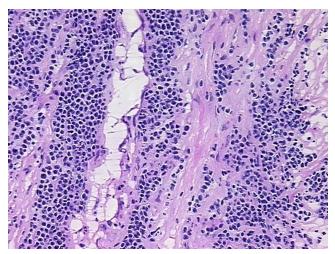

ification):

Lymphoma, large B-cell, diffuse

Normal: 0%

Lesional: 0%

20% Tumor:

Tumor Hypo/Acellular

Stroma:

0%

**Tumor Hypercellular** 

Stroma:

30%

**Necrosis:** 

50%

**CASE Diagnosis (from** 

medical center path

report):

Lymphoma, large B-cell, diffuse

38 Age:

**Female** Gender:

**Tumor Grade:** Not reported

Minimum Stage

Grouping:

IIF



OriGene Technologies, Inc. 9620 Medical Center Drive, Ste 200

CN: techsupport@origene.cn

Rockville, MD 20850, US Phone: +1-888-267-4436 https://www.origene.com techsupport@origene.com EU: info-de@origene.com



**Storage:** Store frozen tissue sections at -80°C.

Stability: All frozen tissue sections are stable for 1 year from date of purchase if stored at -80°C

without repeated freeze/thaws.

## **Product images:**



4x Image



20x Image