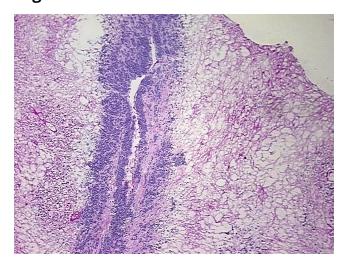

athology Verification):

Lymphoma, large B-cell, diffuse

Normal: 0%

Lesional: 0%

20% Tumor:

Tumor Hypo/Acellular

Stroma:

0%

**Tumor Hypercellular** 

Stroma:

30%

**Necrosis:** 

50%

**CASE Diagnosis (from** 

medical center path

report):

Lymphoma, large B-cell, diffuse

38 Age:

**Female** Gender:

**Tumor Grade:** Not reported

Minimum Stage

Grouping:

IIF



OriGene Technologies, Inc. 9620 Medical Center Drive, Ste 200

CN: techsupport@origene.cn

Rockville, MD 20850, US Phone: +1-888-267-4436 https://www.origene.com techsupport@origene.com EU: info-de@origene.com



**Storage:** Store frozen tissue sections at -80°C.

Stability: All frozen tissue sections are stable for 1 year from date of purchase if stored at -80°C

without repeated freeze/thaws.

## **Product images:**



4x Image



20x Image