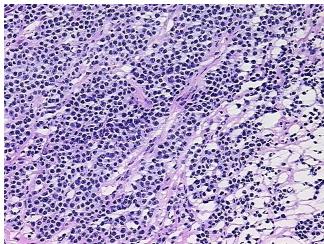

rification):

Lymphoma, large B-cell, diffuse

Normal: 0%

Lesional: 0%

20% Tumor:

Tumor Hypo/Acellular

Stroma:

30%

0%

**Tumor Hypercellular** 

Stroma: **Necrosis:** 

50%

**CASE Diagnosis (from** 

medical center path

report):

Lymphoma, large B-cell, diffuse

38 Age:

**Female** Gender:

**Tumor Grade:** Not reported

Minimum Stage

Grouping:

IIF



OriGene Technologies, Inc. 9620 Medical Center Drive, Ste 200

CN: techsupport@origene.cn

Rockville, MD 20850, US Phone: +1-888-267-4436 https://www.origene.com techsupport@origene.com EU: info-de@origene.com



**Storage:** Store frozen tissue sections at -80°C.

Stability: All frozen tissue sections are stable for 1 year from date of purchase if stored at -80°C

without repeated freeze/thaws.

## **Product images:**



4x Image



20x Image