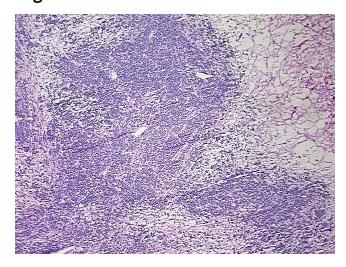

Pathology Verification):

Lymphoma, large B-cell, diffuse

Normal: 0%

Lesional: 0%

20% Tumor:

Tumor Hypo/Acellular

Stroma:

30%

0%

**Tumor Hypercellular** 

Stroma: **Necrosis:** 

50%

**CASE Diagnosis (from** 

medical center path

report):

Lymphoma, large B-cell, diffuse

38 Age:

**Female** Gender:

**Tumor Grade:** Not reported

Minimum Stage

Grouping:

IIF



OriGene Technologies, Inc. 9620 Medical Center Drive, Ste 200

CN: techsupport@origene.cn

Rockville, MD 20850, US Phone: +1-888-267-4436 https://www.origene.com techsupport@origene.com EU: info-de@origene.com



**Storage:** Store frozen tissue sections at -80°C.

Stability: All frozen tissue sections are stable for 1 year from date of purchase if stored at -80°C

without repeated freeze/thaws.

## **Product images:**



4x Image



20x Image