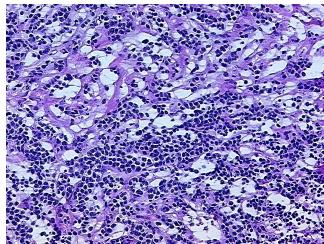

erification):

Lymphoma, large B-cell, diffuse

Normal: 0%

Lesional: 0%

20% Tumor:

Tumor Hypo/Acellular

Stroma:

**Tumor Hypercellular** 

Stroma:

0%

5%

75% **Necrosis:** 

**CASE Diagnosis (from** 

medical center path

report):

Lymphoma, large B-cell, diffuse

38 Age:

**Female** Gender:

**Tumor Grade:** Not reported

Minimum Stage

Grouping:

IIF



OriGene Technologies, Inc. 9620 Medical Center Drive, Ste 200

CN: techsupport@origene.cn

Rockville, MD 20850, US Phone: +1-888-267-4436 https://www.origene.com techsupport@origene.com EU: info-de@origene.com



**Storage:** Store frozen tissue sections at -80°C.

Stability: All frozen tissue sections are stable for 1 year from date of purchase if stored at -80°C

without repeated freeze/thaws.

## **Product images:**



4x Image



20x Image