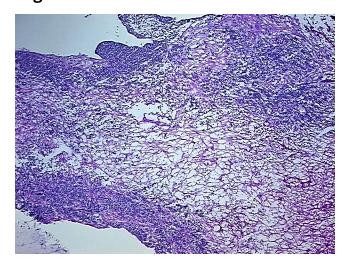

Pathology Verification):

Lymphoma, large B-cell, diffuse

Normal: 0%

Lesional: 0%

20% Tumor:

Tumor Hypo/Acellular

Stroma:

**Tumor Hypercellular** 

Stroma:

0%

5%

75% **Necrosis:** 

**CASE Diagnosis (from** 

medical center path

report):

Lymphoma, large B-cell, diffuse

38 Age:

**Female** Gender:

**Tumor Grade:** Not reported

Minimum Stage

Grouping:

IIF



OriGene Technologies, Inc. 9620 Medical Center Drive, Ste 200

CN: techsupport@origene.cn

Rockville, MD 20850, US Phone: +1-888-267-4436 https://www.origene.com techsupport@origene.com EU: info-de@origene.com



**Storage:** Store frozen tissue sections at -80°C.

Stability: All frozen tissue sections are stable for 1 year from date of purchase if stored at -80°C

without repeated freeze/thaws.

## **Product images:**



4x Image



20x Image