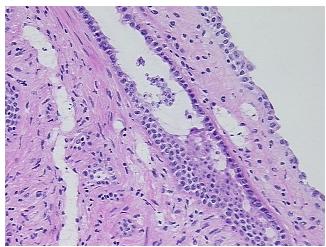

## **Product images:**

4x Image

20x Image

Appearance:

Sample Diagnosis (from Pathology Verification):

Polycystic kidney disease

Normal: 0% Lesional:

100% 0% Tumor:

Tumor Hypo/Acellular

Stroma:

0%

No normal architecture in lesional component

38 Age:

Gender: **Female** 

Store frozen tissue sections at -80°C. Storage:

OriGene Technologies, Inc. 9620 Medical Center Drive, Ste 200

CN: techsupport@origene.cn