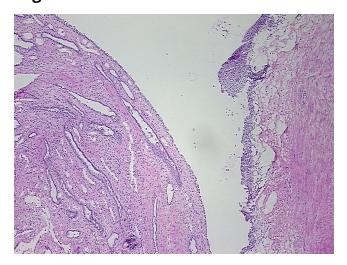

## **Product images:**

4x Image

20x Image

Appearance:

Sample Diagnosis (from Pathology Verification):

Polycystic kidney disease

Normal: 0% Lesional:

100% 0% Tumor:

Tumor Hypo/Acellular

Stroma:

0%

No normal architecture in lesional component

38 Age:

Gender: **Female** 

Store frozen tissue sections at -80°C. Storage:

OriGene Technologies, Inc. 9620 Medical Center Drive, Ste 200

CN: techsupport@origene.cn