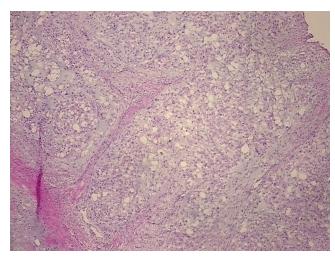

or:

Tumor Hypo/Acellular

Stroma:

80%

20%

**Tumor Hypercellular** 

Stroma:

0%

0%

**Necrosis:** 

**CASE Diagnosis (from** 

medical center path

report):

Chordoma

48 Age:

Gender: Male

**Tumor Grade:** AICC G1: Well differentiated

Minimum Stage IΑ

Grouping:

OriGene Technologies, Inc. 9620 Medical Center Drive, Ste 200

Rockville, MD 20850, US Phone: +1-888-267-4436 https://www.origene.com techsupport@origene.com

EU: info-de@origene.com CN: techsupport@origene.cn



T (Extent of Primary

Tumor):

NX

T1

N (Lymph node metastasis):

. . . .

M (Distant metastasis): MX

**Storage:** Store frozen tissue sections at -80°C.

Stability: All frozen tissue sections are stable for 1 year from date of purchase if stored at -80°C

without repeated freeze/thaws.

## **Product images:**



4x Image



20x Image