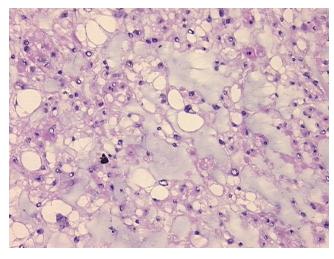

ypo/Acellular

Stroma:

80%

20%

**Tumor Hypercellular** 

Stroma:

0%

0%

**Necrosis:** 

**CASE Diagnosis (from** 

medical center path

report):

Chordoma

48 Age:

Gender: Male

**Tumor Grade:** AICC G1: Well differentiated

Minimum Stage IΑ

Grouping:

OriGene Technologies, Inc. 9620 Medical Center Drive, Ste 200

Rockville, MD 20850, US Phone: +1-888-267-4436 https://www.origene.com techsupport@origene.com

EU: info-de@origene.com CN: techsupport@origene.cn



T (Extent of Primary

Tumor):

NX

T1

N (Lymph node metastasis):

. . . .

M (Distant metastasis): MX

**Storage:** Store frozen tissue sections at -80°C.

Stability: All frozen tissue sections are stable for 1 year from date of purchase if stored at -80°C

without repeated freeze/thaws.

## **Product images:**



4x Image



20x Image