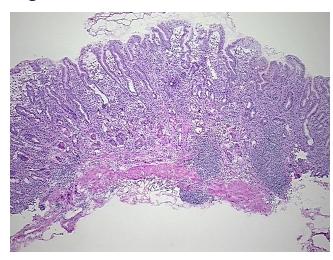

ructures: 20% Mucosa, 10%

notes from H&E review: Submucosa, 70% Muscle

**CASE Diagnosis (from** medical center path

report):

Adenocarcinoma of stomach

83 Age: Gender: Male

**Tumor Grade:** AJCC G3-4: Poorly differentiated or undifferentiated



OriGene Technologies, Inc. 9620 Medical Center Drive, Ste 200

CN: techsupport@origene.cn

Rockville, MD 20850, US Phone: +1-888-267-4436 https://www.origene.com techsupport@origene.com EU: info-de@origene.com



Minimum Stage Grouping:

ΙB

T2b

T (Extent of Primary

Tumor):

N (Lymph node N0

metastasis):

M (Distant metastasis): MX

**Storage:** Store frozen tissue sections at -80°C.

Stability: All frozen tissue sections are stable for 1 year from date of purchase if stored at -80°C

without repeated freeze/thaws.

## **Product images:**



4x Image



20x Image