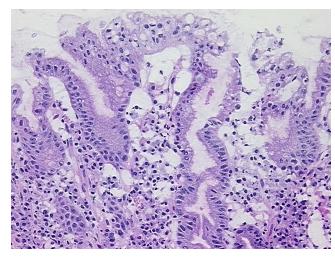

% Mucosa, 10%

notes from H&E review: Submucosa, 70% Muscle

**CASE Diagnosis (from** medical center path

report):

Adenocarcinoma of stomach

83 Age: Gender: Male

**Tumor Grade:** AJCC G3-4: Poorly differentiated or undifferentiated



OriGene Technologies, Inc. 9620 Medical Center Drive, Ste 200

CN: techsupport@origene.cn

Rockville, MD 20850, US Phone: +1-888-267-4436 https://www.origene.com techsupport@origene.com EU: info-de@origene.com



Minimum Stage Grouping:

ΙB

T2b

T (Extent of Primary

Tumor):

N (Lymph node N0

metastasis):

M (Distant metastasis): MX

**Storage:** Store frozen tissue sections at -80°C.

Stability: All frozen tissue sections are stable for 1 year from date of purchase if stored at -80°C

without repeated freeze/thaws.

## **Product images:**



4x Image



20x Image